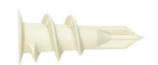

### **CHARACTERISTICS**

Plug for fixing in laminated plasterboard panels.

Previous drilling not required.

Variety of materials:

- TAPLAME: Zamak plug with included screw.

TAPLANY: Nylon plugTAPLAZK: Zamak plug

## 1. RANGE

| ITEM | CODE    | SIZE       | РНОТО                                                                                                                                                                                                                                                                                                                                                                                                                                                                                                                                                                                                                                                                                                                                                                                                                                                                                                                                                                                                                                                                                                                                                                                                                                                                                                                                                                                                                                                                                                                                                                                                                                                                                                                                                                                                                                                                                                                                                                                                                                                                                                                          | MATERIAL |
|------|---------|------------|--------------------------------------------------------------------------------------------------------------------------------------------------------------------------------------------------------------------------------------------------------------------------------------------------------------------------------------------------------------------------------------------------------------------------------------------------------------------------------------------------------------------------------------------------------------------------------------------------------------------------------------------------------------------------------------------------------------------------------------------------------------------------------------------------------------------------------------------------------------------------------------------------------------------------------------------------------------------------------------------------------------------------------------------------------------------------------------------------------------------------------------------------------------------------------------------------------------------------------------------------------------------------------------------------------------------------------------------------------------------------------------------------------------------------------------------------------------------------------------------------------------------------------------------------------------------------------------------------------------------------------------------------------------------------------------------------------------------------------------------------------------------------------------------------------------------------------------------------------------------------------------------------------------------------------------------------------------------------------------------------------------------------------------------------------------------------------------------------------------------------------|----------|
| 1    | TAPLAME | 15 x 33 mm | Summing the second of the seco | Zamak    |
| 2    | TAPLANY | 13 x 32 mm |                                                                                                                                                                                                                                                                                                                                                                                                                                                                                                                                                                                                                                                                                                                                                                                                                                                                                                                                                                                                                                                                                                                                                                                                                                                                                                                                                                                                                                                                                                                                                                                                                                                                                                                                                                                                                                                                                                                                                                                                                                                                                                                                | Nylon    |
| 3    | TAPLAZK | 13 x 37 mm | Company of the second                                                                                                                                                                                                                                                                                                                                                                                                                                                                                                                                                                                                                                                                                                                                                                                                                                                                                                                                                                                                                                                                                                                                                                                                                                                                                                                                                                                                                                                                                                                                                                                                                                                                                                                                                                                                                                                                                                                                                                                                                                                                                                          | Zamak    |