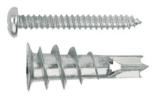

### **CHARACTERISTICS**

Plug for fixing in laminated plasterboard panels.

Previous drilling not required.

Variety of materials:

- TAPLAME: Zamak plug with included screw.

TAPLANY: Nylon plugTAPLAZK: Zamak plug

## 1. RANGE

| ITEM | CODE    | SIZE       | РНОТО                                                                                                                                                                                                                                                                                                                                                                                                                                                                                                                                                                                                                                                                                                                                                                                                                                                                                                                                                                                                                                                                                                                                                                                                                                                                                                                                                                                                                                                                                                                                                                                                                                                                                                                                                                                                                                                                                                                                                                                                                                                                                                                          | MATERIAL |
|------|---------|------------|--------------------------------------------------------------------------------------------------------------------------------------------------------------------------------------------------------------------------------------------------------------------------------------------------------------------------------------------------------------------------------------------------------------------------------------------------------------------------------------------------------------------------------------------------------------------------------------------------------------------------------------------------------------------------------------------------------------------------------------------------------------------------------------------------------------------------------------------------------------------------------------------------------------------------------------------------------------------------------------------------------------------------------------------------------------------------------------------------------------------------------------------------------------------------------------------------------------------------------------------------------------------------------------------------------------------------------------------------------------------------------------------------------------------------------------------------------------------------------------------------------------------------------------------------------------------------------------------------------------------------------------------------------------------------------------------------------------------------------------------------------------------------------------------------------------------------------------------------------------------------------------------------------------------------------------------------------------------------------------------------------------------------------------------------------------------------------------------------------------------------------|----------|
| 1    | TAPLAME | 15 x 33 mm | Summing the second of the seco | Zamak    |
| 2    | TAPLANY | 13 x 32 mm |                                                                                                                                                                                                                                                                                                                                                                                                                                                                                                                                                                                                                                                                                                                                                                                                                                                                                                                                                                                                                                                                                                                                                                                                                                                                                                                                                                                                                                                                                                                                                                                                                                                                                                                                                                                                                                                                                                                                                                                                                                                                                                                                | Nylon    |
| 3    | TAPLAZK | 13 x 37 mm | Company of the second                                                                                                                                                                                                                                                                                                                                                                                                                                                                                                                                                                                                                                                                                                                                                                                                                                                                                                                                                                                                                                                                                                                                                                                                                                                                                                                                                                                                                                                                                                                                                                                                                                                                                                                                                                                                                                                                                                                                                                                                                                                                                                          | Zamak    |