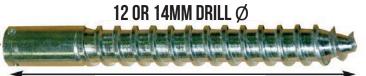

### THE REMOVABLE RESIN FIXING FOR ASPHALT

M<sub>10</sub> OR M12

#### 70 OR 100MM LENGTH

#### **CHARACTERISTICS**

Different lengths allow for adaptation to various asphalt thicknesses, the anchor is then in its highest performance

- ▶ An economical fast effective fastener with multiple uses for ▶UK Supplier different professions.
- Packed 50pcs per size
- ▶ Removable
- ▶ 12 or 14mm Drill
- ►M10 or M12 bolts
- ▶ 70 or 100mm length