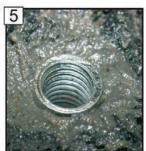

### INSTALLATION

For use with Chemical Anchor Vinylester / Epoxy

Hole Depth 25 mm

Cured chemical anchor

Thread length 21 mm

Thread allowing for removable fixings

Chembolt anchored

with chemical anchor