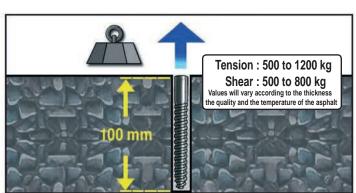

#### 70 OR 100MM LENGTH

#### **CHARACTERISTICS**

Different lengths allow for adaptation to various asphalt thicknesses, the anchor is then in its highest performance

- ▶ An economical fast effective fastener with multiple uses for ▶UK Supplier different professions.
- Packed 50pcs per size
- ▶ Removable
- ▶ 12 or 14mm Drill
- ►M10 or M12 bolts
- ▶ 70 or 100mm length