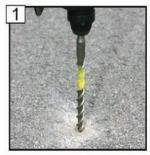

### INSTALLATION

For use with Chemical Anchor Vinylester / Epoxy

Hole Depth 25 mm

Cured chemical anchor

Thread length 21 mm

Thread allowing for removable fixings

Chembolt anchored

with chemical anchor