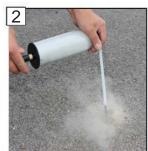

### INSTALLATION

For use with Chemical Anchor Vinylester / Epoxy

Hole Depth 25 mm

Cured chemical anchor

Thread length 21 mm

Thread allowing for removable fixings

Chembolt anchored

with chemical anchor