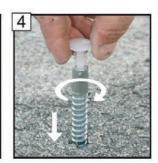

### INSTALLATION

For use with Chemical Anchor Vinylester / Epoxy

Hole Depth 25 mm

Cured chemical anchor

Thread length 21 mm

Thread allowing for removable fixings

Chembolt anchored

with chemical anchor