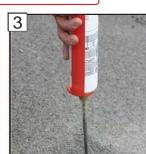

### INSTALLATION

For use with Chemical Anchor Vinylester / Epoxy

Hole Depth 25 mm

Cured chemical anchor

Thread length 21 mm

Thread allowing for removable fixings

Chembolt anchored

with chemical anchor