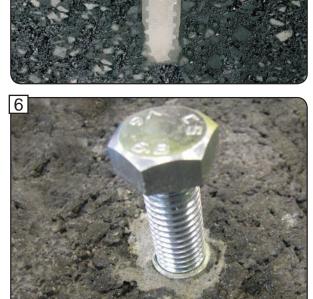

### INSTALLATION

For use with Chemical Anchor Vinylester / Epoxy

Hole Depth 25 mm

Cured chemical anchor

Thread length 21 mm

Thread allowing for removable fixings

Chembolt anchored

with chemical anchor