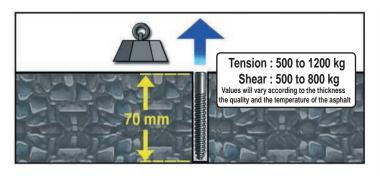

#### 70 OR 100MM LENGTH

#### **CHARACTERISTICS**

Different lengths allow for adaptation to various asphalt thicknesses, the anchor is then in its highest performance

- ▶ An economical fast effective fastener with multiple uses for ▶UK Supplier different professions.
- Packed 50pcs per size
- ▶ Removable
- ▶ 12 or 14mm Drill
- ►M10 or M12 bolts
- ▶ 70 or 100mm length